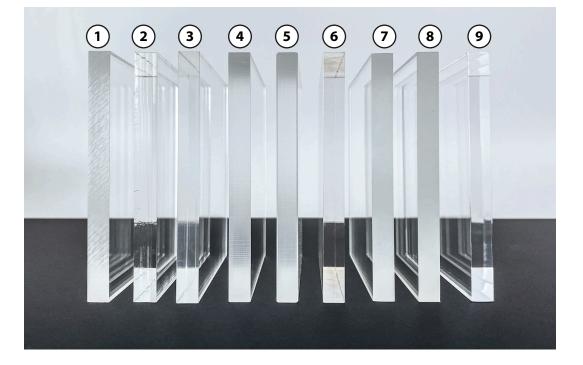

## **PLASTIC FINISHES GUIDE**

|                 | Finish/Material       | ABS          | Acrylic | Alupanel | HDPE         | MPVC         | PETG         | Polycarbonate | PVC          | Styrene      | ММНП |
|-----------------|-----------------------|--------------|---------|----------|--------------|--------------|--------------|---------------|--------------|--------------|------|
| Raw finish      |                       |              |         |          |              |              |              |               |              |              |      |
| 1               | Kerf                  | $\checkmark$ | ~       | ~        | $\checkmark$ | $\checkmark$ | $\checkmark$ | $\checkmark$  | $\checkmark$ | $\checkmark$ | ~    |
| 2               | Laser cutting         | *            | ~       |          |              |              |              |               |              |              |      |
| 3               | CNC cutting           | ~            | ~       | ~        | ~            | ~            | ~            | ~             | ~            | ~            | ~    |
| Economic finish |                       |              |         |          |              |              |              |               |              |              |      |
| 4               | Wrought finish        | ~            | ~       |          | $\checkmark$ | ~            | $\checkmark$ | ~             | ~            | $\checkmark$ | ~    |
| 5               | Cutting edges removed | $\checkmark$ | ~       | ~        | $\checkmark$ |              | $\checkmark$ | $\checkmark$  | $\checkmark$ | $\checkmark$ | ~    |
| 6               | Flame polished        |              | ~       |          |              |              |              |               |              |              |      |
| Premium finish  |                       |              |         |          |              |              |              |               |              |              |      |
| 7               | Sanded                |              | ~       |          |              |              |              |               |              |              |      |
| 8               | Sandblasted           |              | ~       |          |              |              |              |               |              |              |      |
| 9               | Cotton wheel polished |              | ~       |          |              |              |              |               |              |              |      |

\* 1/16" ABS only can be cut with laser.

418-840-1312 www.plasti.ca